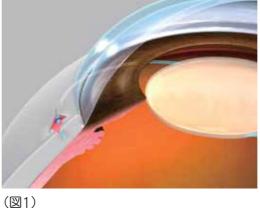

## 2 眼内レンズ 強膜内固定術とは

で眼内に固定する方法ではなく、 術の問題点を解決するために、糸 そこで、従来の眼内レンズ縫着

> せました(図1)。 編み出しました。手術器具も独自 部を直接固定する新しい方法を 小な穴を開け、眼内レンズの支持 白目の部分に当たる「強膜」に微 で安全性の高い手術法を完成さ に考案し、約3年ほどかけて簡便

ド・グランプリを受賞することに 付け、昨年1月に名古屋で開催さ 膜内固定術 (Y-fixation・technique) と名 そして、この術式を眼内レンズ強 なりました。 第7回ファイザーフィルムアワー 会で本手術法を発表したところ れた第35回日本眼科手術学会総